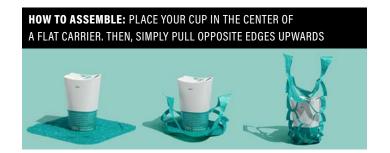

## CARRY YOUR DRINKS WITH EASE.

100% biodegradable.100% compostable.Zero hands required.

## THE NEW, EASY WAY TO CARRY DRINKS

- **Space-Saving:** Bulky pulp and cardboard carriers take up tons of space and often require two hands. Our cup carriers are lightweight, easy to maneuver, and take no time to assemble.
- Cost-Saving: 4 slot cup carriers are a waste of money, especially when customers typically only use them for 2 or 3 cups.
- **Customizable:** Make our cup carrier yours by customizing them with any brand, logo or color.
- Strong & Tear-Resistant: Made with high-quality spunlace cotton, each carrier is durable and holds up to 19lbs.